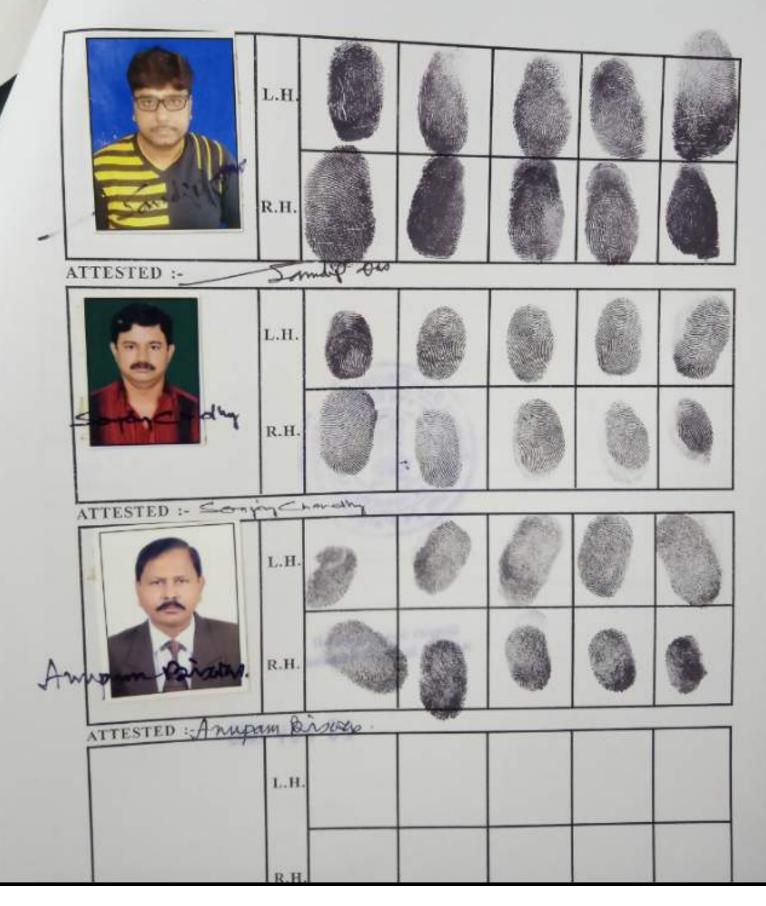

Landowner/Principal

Samplif Ass

Sandip Das

Sonjay Chandley

Sonjoy Chowdhury Partners of Tirupati Construction <u>Attorney</u>

8

SIGNATURE OF THE PRESENTANT / EXECUTANT / SELLER / BUYER / CLAIMANT WITH PHOTO

UNDER RULES 44A OF THE I.R. ACT 1908 N.B. L.H. BOX-SMALL TO THUMB PRINTS R.H. BOX-THUMB TO SMALL PRINTS

Scanned by Scanezy

Government of West Bengal