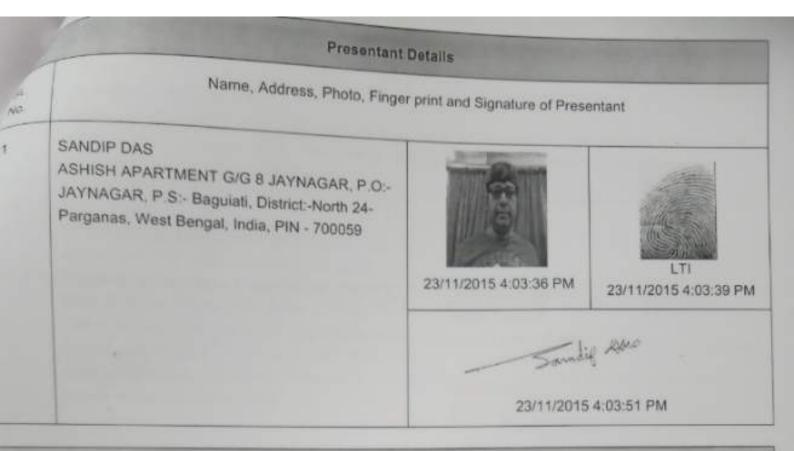

| 1   | Harne, Address, Photo,                                                                                                                                                                                                                                                                                                                                                                        | Finger print and Signature |                                            |
|-----|-----------------------------------------------------------------------------------------------------------------------------------------------------------------------------------------------------------------------------------------------------------------------------------------------------------------------------------------------------------------------------------------------|----------------------------|--------------------------------------------|
| 1   | TIRUPATI CONSTRUCTION<br>ASHISH APARTMENT 3RD FIOOR G/G & JAYNAG<br>24-Parganas, West Bengal, India, PIN - 700059 PA<br>Represented by representative as given below -                                                                                                                                                                                                                        |                            | Baguiati, District -North<br>Organization; |
| (1) | SANDIP DAS<br>ASHISH APARTMENT G/G 8 JAYNAGAR, P.O.:<br>JAYNAGAR, P.S.: Baguiati, District-North 24-<br>Parganas, West Bengal, India, PIN - 700059 Sex:<br>Male, By Caste: Hindu, Occupation: Business,<br>Citizen of: India, PAN No. AFMPD4516R.; Status :<br>Representative; Date of Execution : 23/11/2015;<br>Date of Admission : 23/11/2015; Place of<br>Admission of Execution : Office | 23/11/2015 4:03:36 PM      | LTI<br>23/11/2015 4:03:39 PM               |
|     | Presentation of Execution . Onice                                                                                                                                                                                                                                                                                                                                                             | 23/11/2015                 | 6 Aleno<br>4:03:51 PM                      |
| (2) | SONJOY CHOWDHURY<br>FB 2/4 VIDYASAGAR PALLY, P.O JAYNAGAR,<br>P.S Baguiati, District-North 24-Parganas, West<br>Bengal, India, PIN - 700059 Sex: Male, By Caste:<br>Hindu, Occupation: Business, Citizen of: India,<br>PAN No. AFSPC8362A,; Status : Representative:<br>Date of Execution : 23/11/2015; Date of<br>Admission : 23/11/2015; Place of Admission of                              | 23/11/2015 4:03:57 PM      | LTI<br>23/11/2015 4:04:00 PM               |
|     | Execution : Office                                                                                                                                                                                                                                                                                                                                                                            | Songeran                   | ond                                        |
|     |                                                                                                                                                                                                                                                                                                                                                                                               | 23/11/201                  | 5 4:04:15 PM                               |